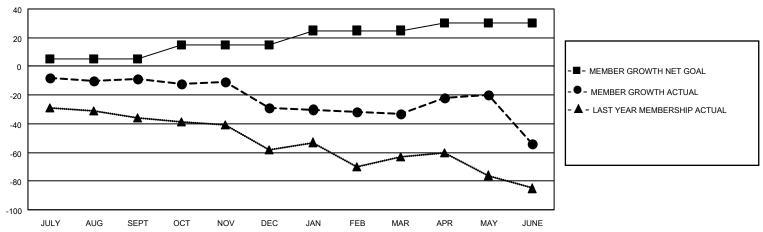

## GOALS AND ACTUAL MEMBERS CUMULATIVE

| DROPPED CLUBS: 2        |     | 31 CLUBS OF 58 ADDED 1 OR<br>MORE NEW MEMBERS | GENDER DISTRIBUTION                                                                                                                                                                                                                                                                                                                                                                                                                                                                                                                                                                                                                                                                                                                                                                                                                                                                                                                                                                                                                                                                                                                                                                                                                                                                                                                                                                                                                                                                                                                                                                                                                                                                                                                                                                                                                                                                                                                                                                                                                                                                                                            |              |  |
|-------------------------|-----|-----------------------------------------------|--------------------------------------------------------------------------------------------------------------------------------------------------------------------------------------------------------------------------------------------------------------------------------------------------------------------------------------------------------------------------------------------------------------------------------------------------------------------------------------------------------------------------------------------------------------------------------------------------------------------------------------------------------------------------------------------------------------------------------------------------------------------------------------------------------------------------------------------------------------------------------------------------------------------------------------------------------------------------------------------------------------------------------------------------------------------------------------------------------------------------------------------------------------------------------------------------------------------------------------------------------------------------------------------------------------------------------------------------------------------------------------------------------------------------------------------------------------------------------------------------------------------------------------------------------------------------------------------------------------------------------------------------------------------------------------------------------------------------------------------------------------------------------------------------------------------------------------------------------------------------------------------------------------------------------------------------------------------------------------------------------------------------------------------------------------------------------------------------------------------------------|--------------|--|
|                         |     | MORE NEW MEMBERS                              | MALE                                                                                                                                                                                                                                                                                                                                                                                                                                                                                                                                                                                                                                                                                                                                                                                                                                                                                                                                                                                                                                                                                                                                                                                                                                                                                                                                                                                                                                                                                                                                                                                                                                                                                                                                                                                                                                                                                                                                                                                                                                                                                                                           | 466 (41.64%) |  |
|                         |     |                                               | FEMALE 652 (58.27%)                                                                                                                                                                                                                                                                                                                                                                                                                                                                                                                                                                                                                                                                                                                                                                                                                                                                                                                                                                                                                                                                                                                                                                                                                                                                                                                                                                                                                                                                                                                                                                                                                                                                                                                                                                                                                                                                                                                                                                                                                                                                                                            |              |  |
| DROPPED MEMBERS         |     |                                               | NON BINARY                                                                                                                                                                                                                                                                                                                                                                                                                                                                                                                                                                                                                                                                                                                                                                                                                                                                                                                                                                                                                                                                                                                                                                                                                                                                                                                                                                                                                                                                                                                                                                                                                                                                                                                                                                                                                                                                                                                                                                                                                                                                                                                     | 0 (0.00%)    |  |
| BINGI I EB IVILIVIBLING |     |                                               | PREFER NOT TO ANSWER                                                                                                                                                                                                                                                                                                                                                                                                                                                                                                                                                                                                                                                                                                                                                                                                                                                                                                                                                                                                                                                                                                                                                                                                                                                                                                                                                                                                                                                                                                                                                                                                                                                                                                                                                                                                                                                                                                                                                                                                                                                                                                           | 1 (0.09%)    |  |
| DECEASED                | 7   |                                               | The little for the first terms of the first terms o | (0.0070)     |  |
| CLUB CANCELLED          | 20  | CLICK HERE FOR CUMULATIVE                     | TOTAL FAMILY UNIT MEMBERS                                                                                                                                                                                                                                                                                                                                                                                                                                                                                                                                                                                                                                                                                                                                                                                                                                                                                                                                                                                                                                                                                                                                                                                                                                                                                                                                                                                                                                                                                                                                                                                                                                                                                                                                                                                                                                                                                                                                                                                                                                                                                                      | 3 23         |  |
| OTHER                   | 106 | MEMBERSHIP DATA                               |                                                                                                                                                                                                                                                                                                                                                                                                                                                                                                                                                                                                                                                                                                                                                                                                                                                                                                                                                                                                                                                                                                                                                                                                                                                                                                                                                                                                                                                                                                                                                                                                                                                                                                                                                                                                                                                                                                                                                                                                                                                                                                                                |              |  |
| TOTAL                   | 133 |                                               | FAMILY MEMBERS PAYING HALF DUES 12                                                                                                                                                                                                                                                                                                                                                                                                                                                                                                                                                                                                                                                                                                                                                                                                                                                                                                                                                                                                                                                                                                                                                                                                                                                                                                                                                                                                                                                                                                                                                                                                                                                                                                                                                                                                                                                                                                                                                                                                                                                                                             |              |  |
|                         |     |                                               |                                                                                                                                                                                                                                                                                                                                                                                                                                                                                                                                                                                                                                                                                                                                                                                                                                                                                                                                                                                                                                                                                                                                                                                                                                                                                                                                                                                                                                                                                                                                                                                                                                                                                                                                                                                                                                                                                                                                                                                                                                                                                                                                |              |  |